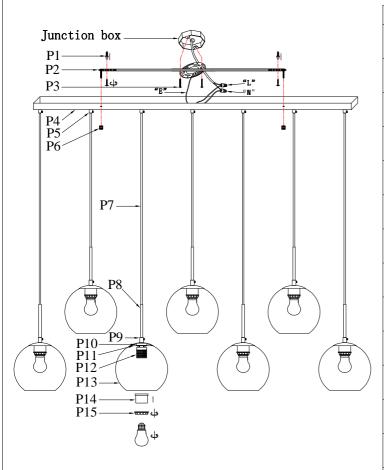

## Installation instructions:

- 1. Black wire from ceiling(junction box) attaches to "L"wire from the fixture.
- 2. White wire from ceiling(junction box) attaches to "N"wire from the fixture.
- 3. "E" wire from the fixture is attaced to the mounting bracket and an additional "E" wire from the mounting bracket must be secured to the junction box.
- 4. Secure mounting bracket to the junction box.
- 5.Insert screws(P1,P3) in side of top unit the mounting bracket.
- 6.Fix the Mounting bracket(P2) to the Canopy and tighten by the Nuts(P6).
- 7.Fit lampshade(P13) with lampholder ring(P15).
- 8.Install the bulbs into the lamp fixture.(Bulb not included).

## PARTS LIST

| part | picture       | Description                 | Qty | Check list |
|------|---------------|-----------------------------|-----|------------|
| P1   | <b>€</b>      | Wall anchor with<br>Screw   | 2   |            |
| P2   | -             | L16.9" Mounting<br>bracket  | 1   |            |
| Р3   | (farenegaena) | 5/32 Screw                  | 2   |            |
| P4   |               | L30.3" Metal<br>Canopy      | 1   |            |
| P5   | 0             | Wire lock                   | 7   |            |
| P6   |               | M5 Nut                      | 2   |            |
| P7   | ~             | Power Cord 79"<br>18# Black | 7   |            |
| P8   |               | L5.1" Metal Tube            | 7   |            |
| P9   | Q.            | Wire lock                   | 7   |            |
| P10  |               | ø1.6" Metal Cover           | 7   |            |
| P11  |               | ø3.5″ Metal Cover           | 7   |            |
| P12  |               | E26 Lampholder              | 7   |            |
| P13  |               | ø7.9"Lampshade              | 7   |            |
| P14  |               | ø2″ Metal Tube              | 7   |            |
| P15  | (0000)        | E26 Lampholder<br>Ring      | 7   |            |